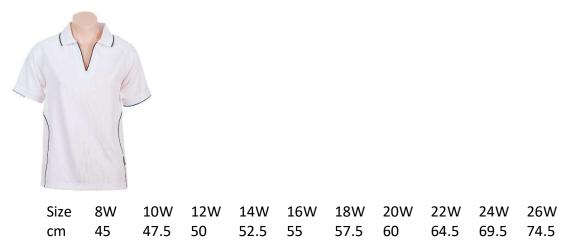

Mens Senator 335 Polo Top – Kooldri polyester with embroidered Rove logo & pocket on LHS

Ladies Senator 435 Polo Top – Kooldri polyester with embroidered Rove logo on LHS, no pocket

Cap 4199 - Brushed cotton with adjustable strap & embroidered Rove logo centre front