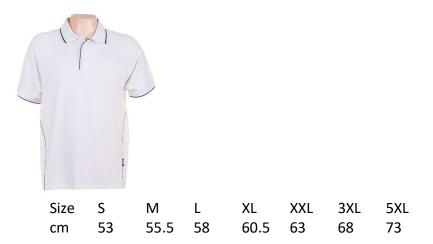

Mens Senator 335 Polo Top – Kooldri polyester with embroidered Rove logo & pocket on LHS

Ladies Senator 435 Polo Top – Kooldri polyester with embroidered Rove logo on LHS, no pocket

Cap 4199 - Brushed cotton with adjustable strap & embroidered Rove logo centre front